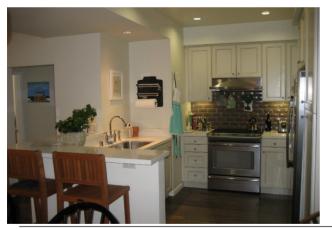

## **1625 Granville Ave. #103** 3 bed + 3 bath luxury unit. New Construction in 2010.

- Newly constructed in 2010.
- Stainless steel appliances
- Recessed lighting throughout
- Hardwood floors and berber carpet
- Caesarstone counters in kitchen & baths. Custom cabinets & backsplash