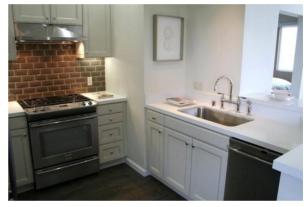

## **1625 Granville Ave. #103** 3 bed + 3 bath luxury unit. New Construction in 2010.

- Newly constructed in 2010.
- Stainless steel appliances
- Recessed lighting throughout
- Hardwood floors and berber carpet
- Caesarstone counters in kitchen & baths. Custom cabinets & backsplash